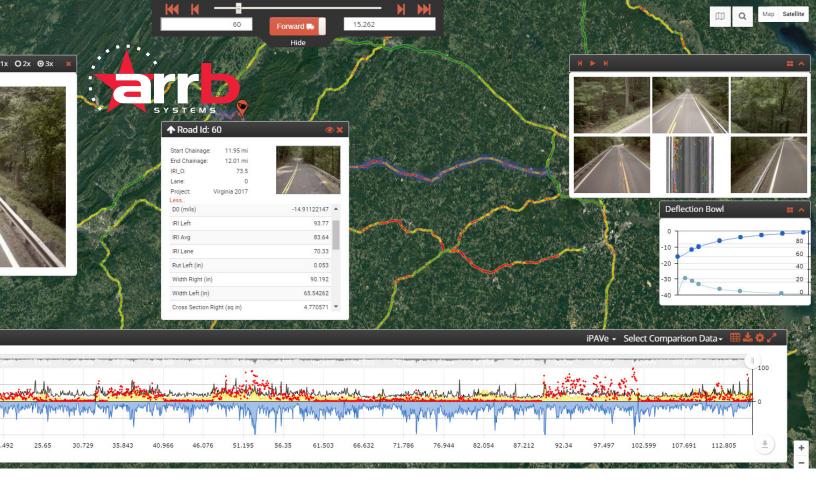

Users can navigate through their data, utilizing the familiar mapping functionality of Google Maps. The exact location can be specified, either via road name or number, or simply clicking on the location, to have data outputs of that location presented instantly in spatial or graphical form.

Users can virtually drive through their network at high speed, while individual images can also be displayed with measurement tools and flexible charting options.

Data is securely hosted externally to overcome common IT issues and with no need to install software, your network data is easily accessible from anywhere, anytime and on multiple platforms.

## **Features**

- Advanced filtering capability.
- Cracking data can be charted, spatially represented or displayed in a bird's eye view format.
- Display:
  - Deflection bowl and slope.
  - Roughness, texture, cracking, rutting, geometry.
  - Surface friction for safety assessment.
  - Ground Penetrating Radar.
  - Cracking and other surface defects.
  - Toggle crack maps and calibration grid measurement from video images.
  - Variable high speed video playback up to 300km/h.
  - Up to nine thumbnail images, expandable to high resolution.

- Navigation:
  - Search by Road ID, name, section, chainage, address map or hyperlinks.
  - Move by frame or drag pin on map.
  - Instantly switch which side of the road is being viewed.
- Export:
  - Hyperlinks to share location and points of interest.
  - Tabular, charting and CSV exports.
  - Shapefile exports.
  - Image exports.