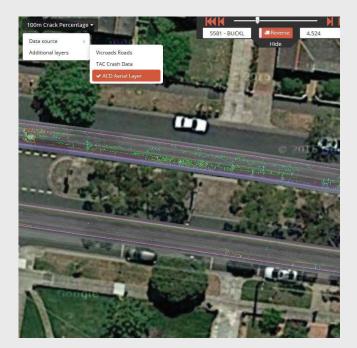

## **Features**

- Advanced filtering capability.
- Cracking data can be charted, spatially represented or displayed in a bird's eye view format.
- Display:
  - Deflection bowl and slope.
  - Roughness, texture, cracking, rutting, geometry.
  - Surface friction for safety assessment.
  - Ground Penetrating Radar.
  - Cracking and other surface defects.
  - Toggle crack maps and calibration grid measurement from video images.
  - Variable high speed video playback up to 300km/h.
  - Up to nine thumbnail images, expandable to high resolution.

- Navigation:
  - Search by Road ID, name, section, chainage, address map or hyperlinks.
  - Move by frame or drag pin on map.
  - Instantly switch which side of the road is being viewed.
- Export:
  - Hyperlinks to share location and points of interest.
  - Tabular, charting and CSV exports.
  - Shapefile exports.
  - Image exports.