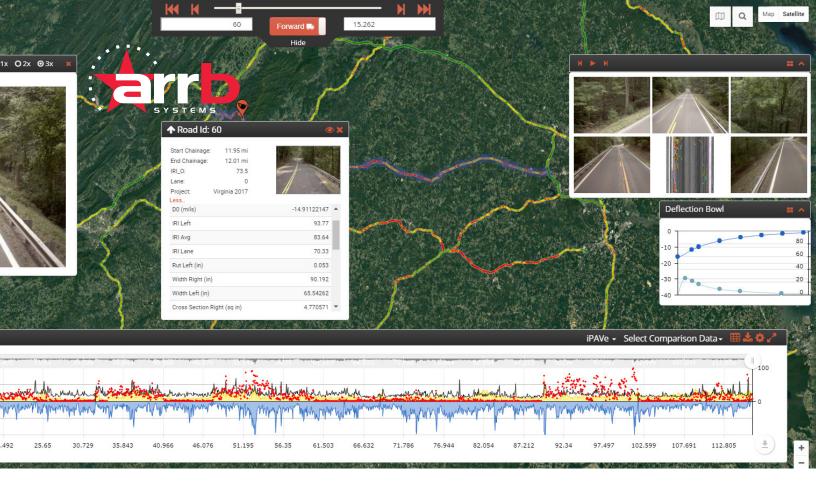

# Hawkeye-Insight is a powerful web-based visualization tool for survey data.

Hawkeye Insight presents dynamic visualization of all collected data parameters, allowing users to analyze the condition of their networks. These insights are important to understanding road condition for planning and managing road maintenance.

Users can navigate through their data, utilizing the familiar mapping functionality of Google Maps. The exact location can be specified, either via road name or number, or simply clicking on the location, to have data outputs of that location presented instantly in spatial or graphical form.

Users can virtually drive through their network at high speed, while individual images can also be displayed with measurement tools and flexible charting options.

Data is securely hosted externally to overcome common IT issues and with no need to install software, your network data is easily accessible from anywhere, anytime and on multiple platforms.

### **Features**

- Advanced filtering capability.
- Cracking data can be charted, spatially represented or displayed in a bird's eye view format.
- Display:
  - Deflection bowl and slope.
  - Roughness, texture, cracking, rutting, geometry.
  - Surface friction for safety assessment.
  - Ground Penetrating Radar.
  - Cracking and other surface defects.
  - Toggle crack maps and calibration grid measurement from video images.
  - Variable high speed video playback up to 300km/h.
  - Up to nine thumbnail images, expandable to high resolution.

- Navigation:
  - Search by Road ID, name, section, chainage, address map or hyperlinks.
  - Move by frame or drag pin on map.
  - Instantly switch which side of the road is being viewed.
- Export:
  - Hyperlinks to share location and points of interest.
  - Tabular, charting and CSV exports.
  - Shapefile exports.
  - Image exports.