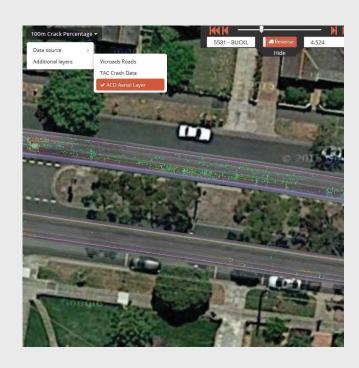

### **Features**

- Advanced filtering capability.
- Cracking data can be charted, spatially represented or displayed in a bird's eye view format.
- Display:
  - Deflection bowl and slope.
  - Roughness, texture, cracking, rutting, geometry.
  - Surface friction for safety assessment.
  - Ground Penetrating Radar.
  - Cracking and other surface defects.
  - Toggle crack maps and calibration grid measurement from video images.
  - Variable high speed video playback up to 300km/h.
  - Up to nine thumbnail images, expandable to high resolution.

- Navigation:
  - Search by Road ID, name, section, chainage, address map or hyperlinks.
  - Move by frame or drag pin on map.
  - Instantly switch which side of the road is being viewed.
- Export:
  - Hyperlinks to share location and points of interest.
  - Tabular, charting and CSV exports.
  - Shapefile exports.
  - Image exports.