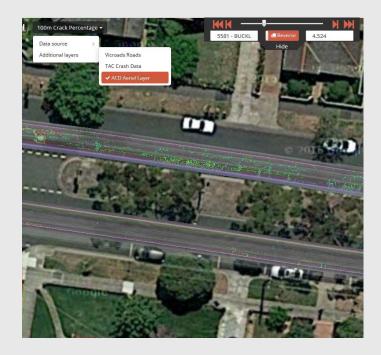

### **Features**

- Advanced filtering capability.
- Cracking data can be charted, spatially represented or displayed in a bird's eye view format.
- Display:
  - Deflection bowl and slope.
  - Roughness, texture, cracking, rutting, geometry.
  - Surface friction for safety assessment.
  - Ground Penetrating Radar.
  - Cracking and other surface defects.
  - Toggle crack maps and calibration grid measurement from video images.
  - Variable high speed video playback up to 300km/h.
  - Up to nine thumbnail images, expandable to high resolution.

- Navigation:
  - Search by Road ID, name, section, chainage, address map or hyperlinks.
  - Move by frame or drag pin on map.
  - Instantly switch which side of the road is being viewed.
- Export:
  - Hyperlinks to share location and points of interest.
  - Tabular, charting and CSV exports.
  - Shapefile exports.
  - Image exports.