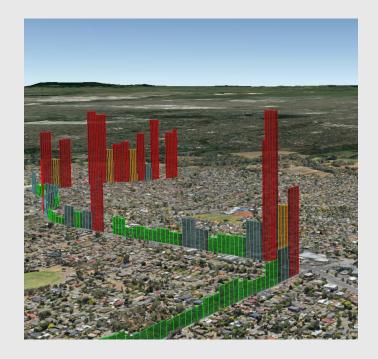

### **Applications**

- Provide objective data for true evaluation of the roughness level of the road.
- Objectively compare and analyse which roads are in need of maintenance and repair.
- Monitoring roughness deterioration trends on both sealed and unsealed roads.