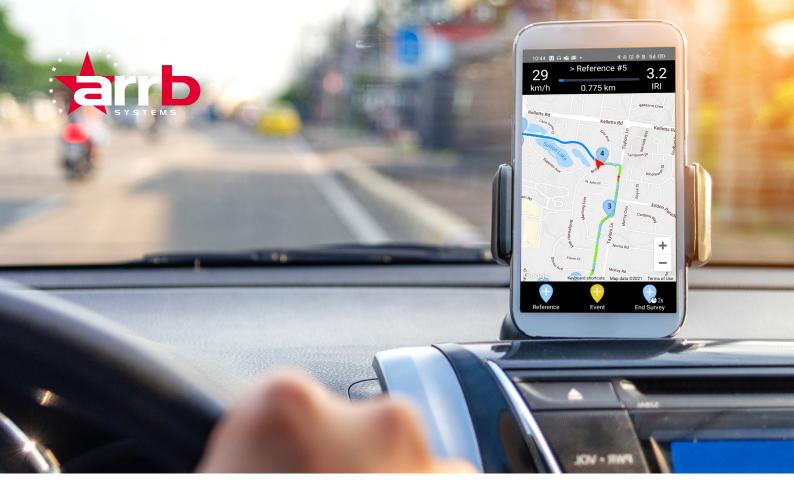

# Roughometer 4

Real-time IRI from a tablet or phone.

ROUGHOMETER 4

The Roughometer 4 continues a twenty year tradition of providing simple, portable and highly repeatable measurements of road roughness, on sealed and unsealed roads.

The Roughometer 4 is a World Bank Class 3 responsetype device, measuring IRI directly from the axle movement using a precision accelerometer.

This eliminates the uncertainties typically associated with other roughness response type meters or phone applications, such as the vehicle's suspension, or varying fuel and passenger weights.

The unit utilises a wireless distance sensor and can be operated with most Android phones or tablets. Survey data is stored on the Android device, with the amount of collected data only limited by the storage capacity of that device.

#### **Features**

- Operated using two wireless buttons mounted on the vehicle dashboard.
- Wireless distance sensor, eliminating the need for wheel mounted devices. Optional externally mounted Distance Measurement Instrument (DMI) available.
- Utilises GPS functionality of Android device, with collected surveys displayed on a Google Maps interface.
- Multi-format reports available including KML and CSV files.
- Allows for MP3 voice recording of events.