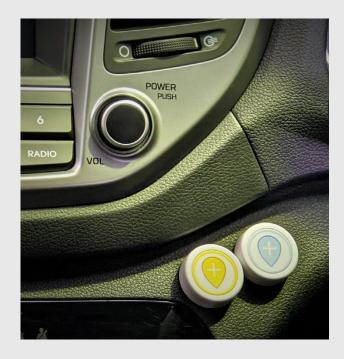

#### **Features**

- Operated using two wireless buttons mounted on the vehicle dashboard.
- Wireless distance sensor, eliminating the need for wheel mounted devices. Optional externally mounted Distance Measurement Instrument (DMI) available.
- Utilises GPS functionality of Android device, with collected surveys displayed on a Google Maps interface.
- Multi-format reports available including KML and CSV files.
- Allows for MP3 voice recording of events.